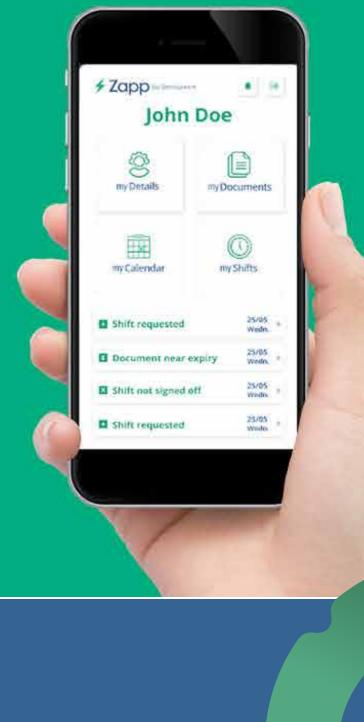

# All you need for rostering and booking

Meet Zapp, the rostering app

agency staff in the Irish healthcare sector

FIND OUT MORE

↑ BACK TO TOP

About Us

Recruitment Services

**Contact Us** 